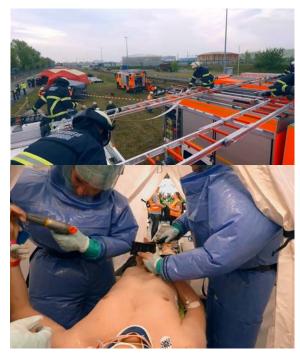

#### Staff exercises

CHEMRAD Exercise (HAZARD project) 13.05.2017

- >500 Participants
- mass decontamination
- funded EU project

Exercises with police forces "know the faces"

- How to handle special protected vehicles
- Patient transport with police vehicles
- Know the skills

### **PREPARATION - HOSPITALS**

**21 emergency hospitals** 

Ability to handle 50 patients in case of MCI

- 5 level one trauma centres (supra-regional)
- 4 regional trauma centres
- 3 local trauma centres
- 2-3 annual exercises (random)
- personell reinforcement during G20 summit for 5 hospitals