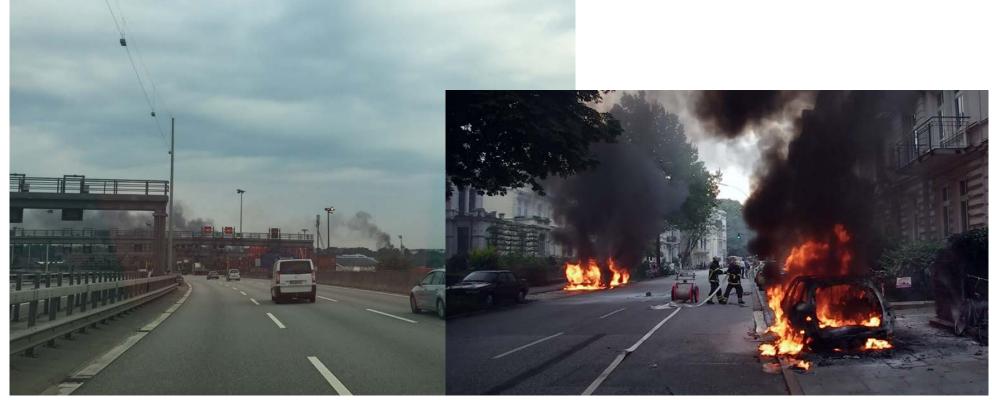

cleared the way for the ambulance and fire engine.

"let our units pass...there is an emergency"



Das geht gar nicht! Lasst die Rettungskräfte durch verdammt!!!!!

0 482

Hojabr Seivani @DJ\_NastyMind · 7. Juli

"even if you can't see any smoke, sometimes a fire engine supports an ambulance"



cht Press office Hamburg Fire Department



### SUPPORTED BY THE SOCIAL MEDIA



HAMBURG, G20, WELCOME TO HELL: DIE SCHULD DER SOZIALEN MEDIEN

©C. Henne

G20 - BUSINESS AS UNUSUAL



### MEDICAL OUTPOST



#### Strukturierte Patientenablage für Polizei:

- 2 MCI support trucks
- 2 EMS physicians
- 1 fire engine (BF Berlin)
- ambulances



### 1 x activated at Millerntor (St. Pauli)

3 x prepared for deployment

Mobile treatment unit was prepared (for 50 patients and more)



### **IMPRESSIONS**



© G. Savinsky

© Die Welt



### **IMPRESSIONS**



붬 Hamburg



G20 - BUSINESS AS UNUSUAL



### GIVEAWAYS



G20 - BUSINESS AS UNUSUAL



## USE THE OPPORTUNITY

Thank you

godo.savinsky@feuerwehr.hamburg.de



©Hamburg PD

11 11/1

· · 11