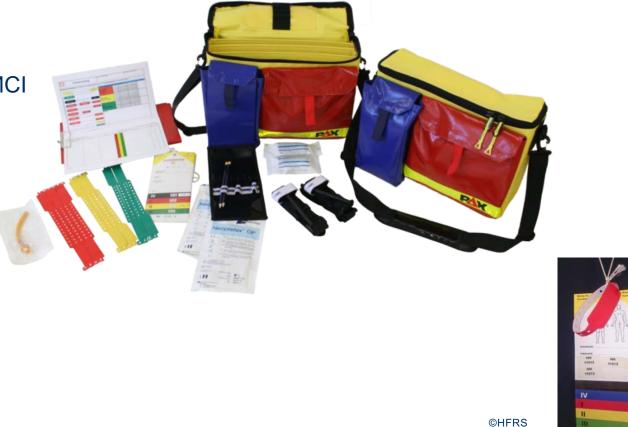

#### Triageset

- mSTaRT Checklist
- Documentation
- Tourniquets
- Nasopharyngeal tubes
- Gloves
- Vests ("Triage")

G20 - BUSINESS AS UNUSUAL