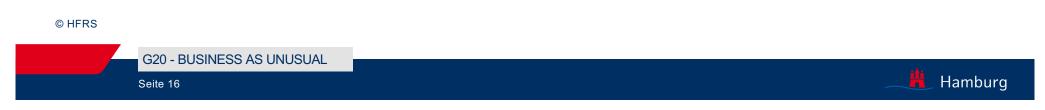

With this tweet we cleared the way for the ambulance and fire engine.

"let our units pass...there is an emergency"



Das geht gar nicht! Lasst die Rettungskräfte durch verdammt!!!!!

0 482

Hojabr Seivani @DJ\_NastyMind · 7. Juli

"even if you can't see any smoke, sometimes a fire engine supports an ambulance"



cht Press office Hamburg Fire Department



### SUPPORTED BY THE SOCIAL MEDIA



HAMBURG, G20, WELCOME TO HELL: DIE SCHULD DER SOZIALEN MEDIEN

©C. Henne

G20 - BUSINESS AS UNUSUAL



### MEDICAL OUTPOST



#### Strukturierte Patientenablage für Polizei:

- 2 MCI support trucks
- 2 EMS physicians
- 1 fire engine (BF Berlin)
- ambulances



### 1 x activated at Millerntor (St. Pauli)

3 x prepared for deployment

Mobile treatment unit was prepared (for 50 patients and more)



### **IMPRESSIONS**



© G. Savinsky

© Die Welt



### **IMPRESSIONS**



붬 Hamburg



G20 - BUSINESS AS UNUSUAL



### GIVEAWAYS



G20 - BUSINESS AS UNUSUAL



## USE THE OPPORTUNITY

Thank you

godo.savinsky@feuerwehr.hamburg.de



©Hamburg PD

11 11/1

· · 11