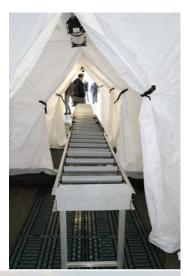

#### 6 MCI support vans

- Equipment for the Paramedics of the fire engine
- Oxygene
- EMS backpacks
- Shelter / Pavilion
- Antidotes (for 300 victims)

©HFRS