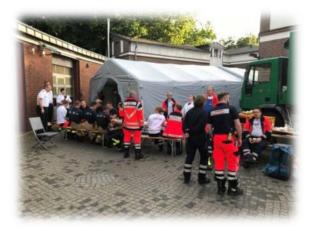

### MEDICAL OUTPOST

#### Strukturierte Patientenablage für Polizei:

- 2 MCI support trucks
- 2 EMS physicians
- 1 fire engine (BF Berlin)
- ambulances

### 1 x activated at Millerntor (St. Pauli)

3 x prepared for deployment

Mobile treatment unit was prepared (for 50 patients and more)