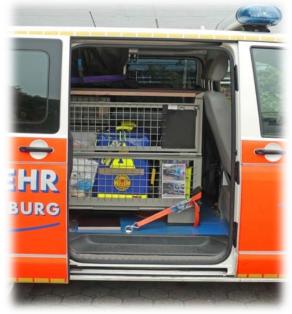

#### 6 MCI support vans

- Equipment for the Paramedics of the fire engine
- Oxygene
- EMS backpacks
- Shelter / Pavilion
- Antidotes (for 300 victims)

©HFRS