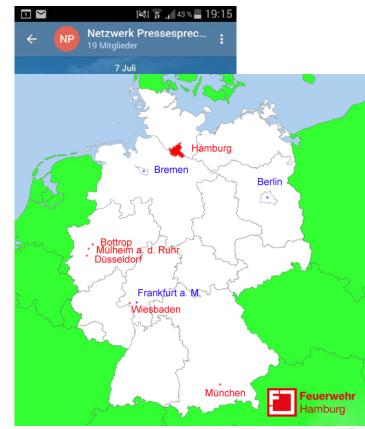

# Support of the press office during preparation and the summit

Frankfurt a.M.

**©HFRS** 

- Bremen
- München

Additional support during the summit Short request to the press office network of fire departments at the 07/07/2017 (quick reaction after 24 min) *Virtual Operations Support Team (VOST)* Reducing the effect of fake news