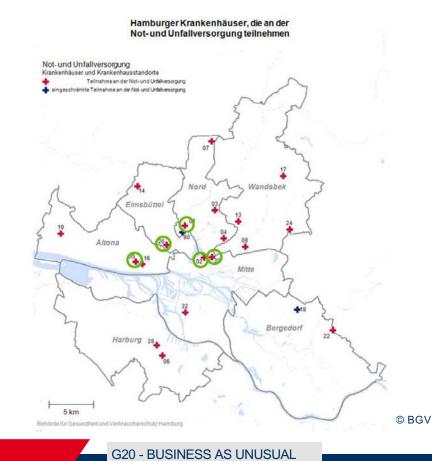

### **PREPARATION - HOSPITALS**

**21 emergency hospitals** 

Ability to handle 50 patients in case of MCI

- 5 level one trauma centres (supra-regional)
- 4 regional trauma centres
- 3 local trauma centres
- 2-3 annual exercises (random)
- personell reinforcement during G20 summit for 5 hospitals