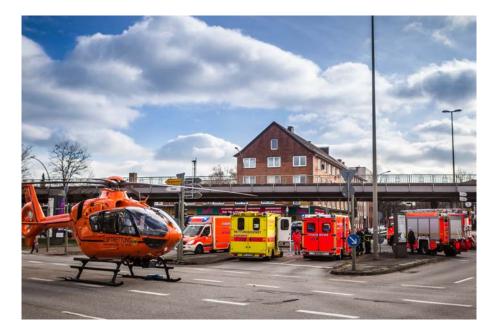

### MEDICAL OUTPOST

#### Strukturierte Patientenablage für Polizei:

- 2 MCI support trucks
- 2 EMS physicians
- 1 fire engine (BF Berlin)
- ambulances

### 1 x activated at Millerntor (St. Pauli)

3 x prepared for deployment

Mobile treatment unit was prepared (for 50 patients and more)