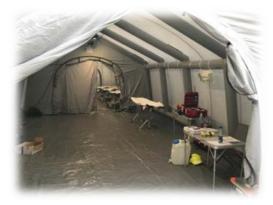

### MEDICAL OUTPOST

#### Strukturierte Patientenablage für Polizei:

- 2 MCI support trucks
- 2 EMS physicians
- 1 fire engine (BF Berlin)
- ambulances

### 1 x activated at Millerntor (St. Pauli)

3 x prepared for deployment

Mobile treatment unit was prepared (for 50 patients and more)